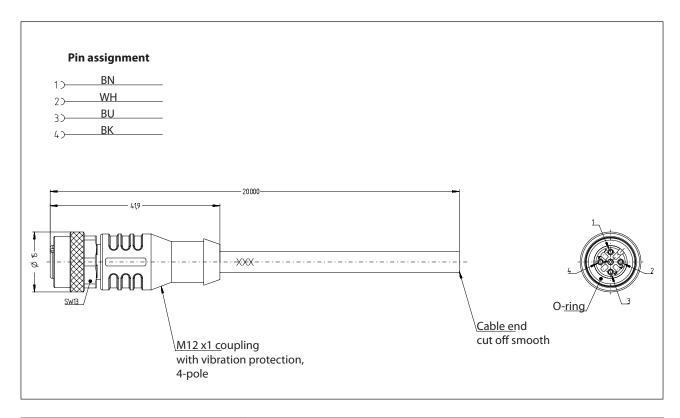

## Connecting cable

Description SFW-M12C4/AW-20PU

Article number **6075689189** 

| Electrical Data       |              |
|-----------------------|--------------|
| Operating voltage     | max. 250 V   |
| Current rating        | 4 A at 40 °C |
| Insulation resistancw | ≥100 MΩ      |

| Mechanical Data     |                                                                                 |
|---------------------|---------------------------------------------------------------------------------|
| Connection          | M12x1, 4-pole (A-Coded)                                                         |
| Cable               | LiF9YH-11YH 4 x 0,34 mm <sup>2</sup> x 20 m +100 mm, outer-jacket PUR UL, black |
| Overmolding         | TPU                                                                             |
| Ambient temperature | -30 °C +90 °C                                                                   |
| Degree of pollution | 3                                                                               |
| Type of protection  | IP68 (only in fully locked position with it's plugs)                            |